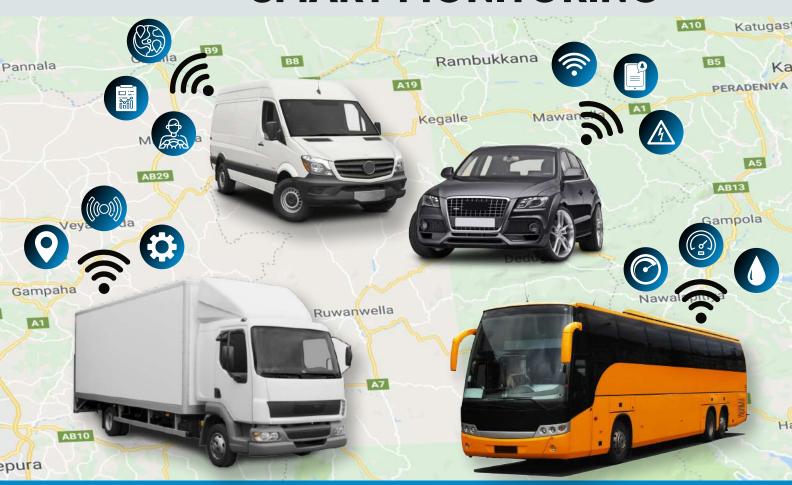

**UTECH** Trackbox interfaces with your vehicle to provide the following benefits:

**Monitoring** a range of important parameters related to the vehicle

**Real-time user** web portal for viewing status

Add **Additional sensors** and parameters

User defined **SMS and email alerts** for vehicle faults and misuse

**Secured data storage** with data mining and analytics capabilities

**Different user security levels** for access to information.

### **PRODUCT BENEFITS**

Real Time Location Tracking

Multi Location Geo Fencing

Historical Location Tracking

Real Time Speed Monitoring Of Vehicle

Vehicle Productivity Reports & Analytics

Battery Voltage Analysis

Average Fuel Consumption

Fuel Level Monitoring

SMS Alerts On Critical Incidents

Driver Behavior Analysis

Service Scheduling

Freezer Compartment Temperature, Door Open & Other Additional Sensors