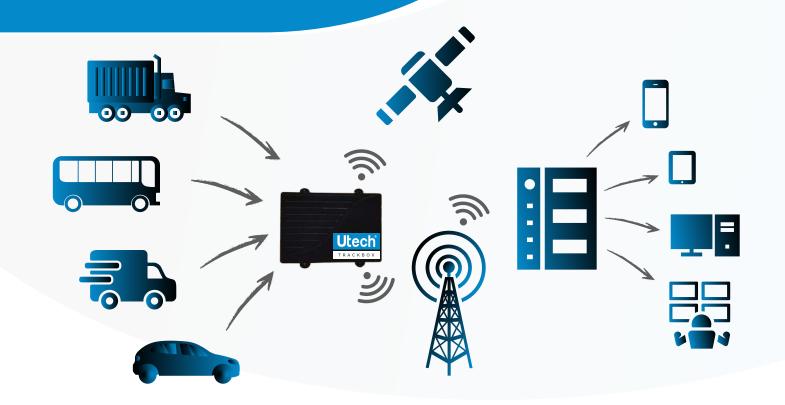

## HOW

# THE TRACKBOX WORKS

**UTECH** Trackbox interfaces with your vehicle to provide the following benefits:

**Monitoring** a range of important parameters related to the vehicle

**Real-time user** web portal for viewing status

Add **Additional sensors** and parameters

User defined **SMS and email alerts** for vehicle faults and misuse

**Secured data storage** with data mining and analytics capabilities

**Different user security levels** for access to information.