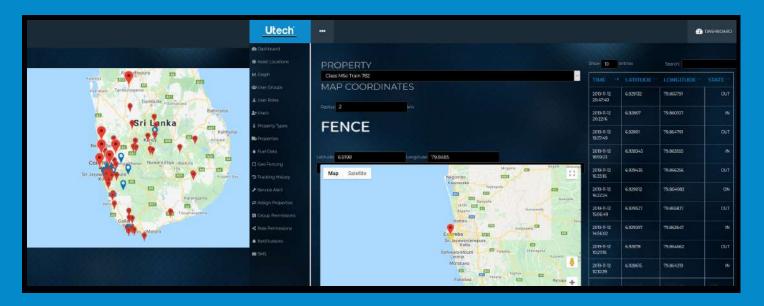

## **UTECH PORTAL**

The UTECH web portal allows real-time access to vital information about the vehicle from anywhere and at any time. Critical information regarding vehicle health and location can be viewed and alerts will be sent via SMS to the user warning him of any danger to the vehicle. Historical information can be viewed through the reporting module within the portal.