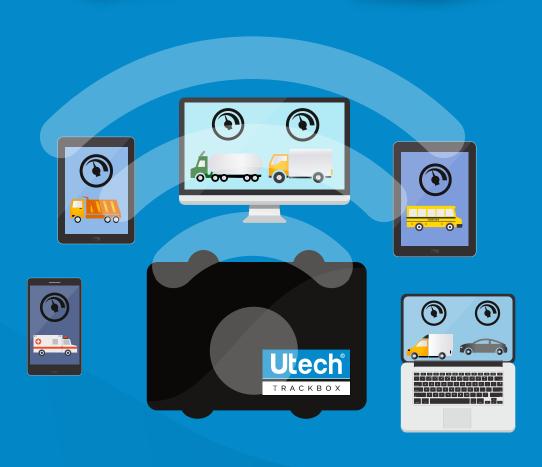

## HOW

# THE TRACKBOX WORKS

## **UTECH PORTAL**

The UTECH web portal allows real-time access to vital information about the vehicle from anywhere and at any time. Critical information regarding vehicle health and location can be viewed and alerts will be sent via SMS to the user warning him of any danger to the vehicle. Historical information can be viewed through the reporting module within the portal.